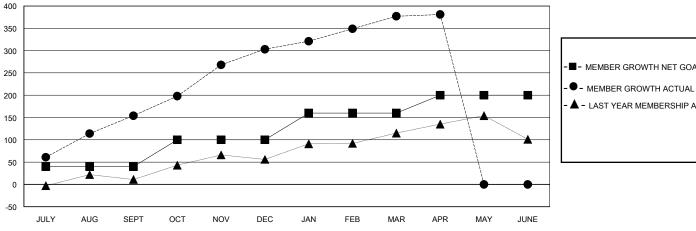

## GOALS AND ACTUAL MEMBERS CUMULATIVE

| -■- | MEMBER | GROWTH | NET | GOAL |
|-----|--------|--------|-----|------|
|     |        |        |     |      |

- LAST YEAR MEMBERSHIP ACTUAL

| DROPPED CLUBS: 0 |    |
|------------------|----|
| DROPPED MEMBERS  |    |
| DECEASED         | 5  |
| CLUB CANCELLED   | 0  |
| OTHER            | 66 |
| TOTAL            | 71 |