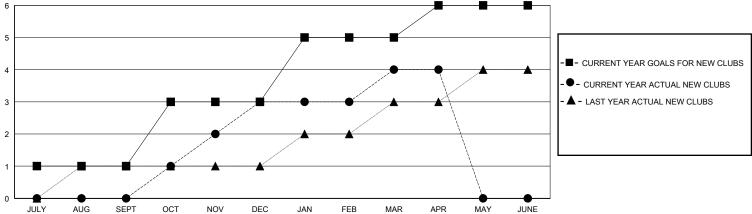

-----|----|-----|--------|---------|
| Clubs RESULTS FOR 2019-2020 |                 |   |   | Members RESULTS FOR 2019-2020 |    |     |        |         |
|                             |                 |   |   |                               |    |     |        | QUARTER |
| JULY/AUG/SEPT               | 1               | 0 | 0 | JULY/AUG/SEPT                 | 40 | 191 | 28     |         |
| OCT/NOV/DEC                 | 2               | 3 | 0 | OCT/NOV/DEC                   | 60 | 189 | 39     |         |
| JAN/FEB/MAR                 | 2               | 1 | 0 | JAN/FEB/MAR                   | 60 | 79  | 4      |         |
|                             | 1               | 0 | 0 | ADD/MAY/ II INE               | 40 | 4   | 0      |         |

## GOALS AND ACTUAL NEW CLUBS CUMULATIVE



## GOALS AND ACTUAL MEMBERS CUMULATIVE



| -■- | MEMBER | GROWTH | NET | GOAL |
|-----|--------|--------|-----|------|
|     |        |        |     |      |

- LAST YEAR MEMBERSHIP ACTUAL

| DROPPED CLUBS: 0 |    |
|------------------|----|
| DROPPED MEMBERS  |    |
| DECEASED         | 5  |
| CLUB CANCELLED   | 0  |
| OTHER            | 66 |
| TOTAL            | 71 |

| 35 CLUBS OF 38 ADDED 1 OR MORE | GENDER DISTRIBUTION        |              |     |  |
|--------------------------------|----------------------------|--------------|-----|--|
| NEW MEMBERS                    | MALE                       | 874 (60.23%) |     |  |
|                                | FEMALE                     | 577 (39.77%) |     |  |
|                                |                            |